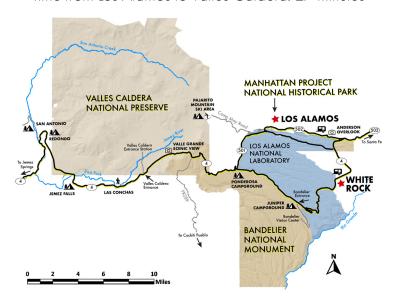

## OPTION 1

- 1) Drive east on Trinity Drive (Hwy 502) until it merges with East Road, passing by the Los Alamos Airport. Continue down the hill follow signs for White Rock and SR4.
- **2)** Continue on SR4 until you reach the White Rock Visitor Center on the right side of the road after the Fire Station.
- **3a)** <u>From mid-May to mid-October:</u> All visitors must park at the Visitor Center and ride the shuttle bus to Bandelier National Monument.
- **3b)** From mid-October to mid-May: Continue past the Visitor Center until you reach the Entrance Road turnoff at Bandelier National Monument.

Time from Los Alamos to Bandelier: 34 minutes

## To reach Valles Caldera National Preserve:

**4)** Continue on SR4 past Bandelier and the Hwy 501 intersection (W. Jemez Road). The entrance road for the Valles Caldera will be on the right approx. 16 miles from Bandelier.

Time from Los Alamos to Valles Caldera: 50 minutes

## OPTION 2

- 1) Drive west on Trinity Drive (Hwy 502) and then turn left onto Diamond Drive (Hwy 501).
- **2)** Take the left-hand curve after passing over the Omega Bridge and then turn right at the first traffic light to go through the Los Alamos National Laboratory (LANL) guard gate.
- **3)** All vehicles must stop at guard gate and show picture identification before proceeding at the direction of the security officers. A valid driver's license is accepted.
- **4)** Once through the gate, stay on Hwy 501 (W Jemez Road) going west until you reach the T-intersection with SR4.
- **5)** Turn right for the Valles Caldera National Preserve. Turn left for Bandelier National Monument.

**Note:** Except for emergencies, drivers should not stop while driving through LANL property, and picture-taking is not permitted. RVs/Trailers are subject to search at the guard gate.

Time from Los Alamos to Bandelier: 26 minutes
Time from Los Alamos to Valles Caldera: 27 minutes